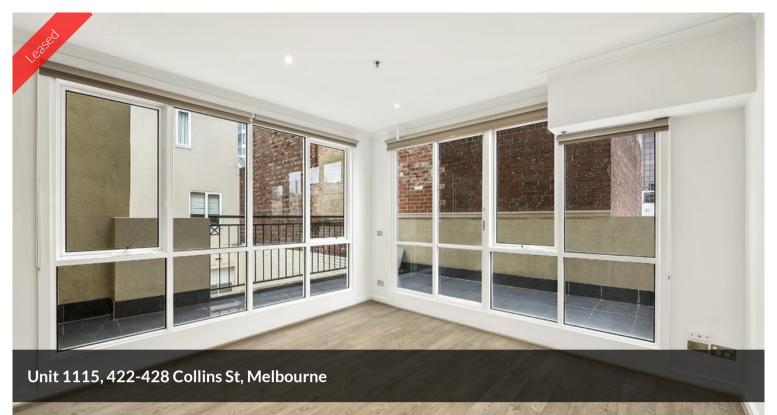

## SPACIOUS LOFT STYLE LIVING

City living in heart of Melbourne CBD in this prestigious 1920's 'Temple Court' building with cafes, shops, and public transportation at your door.

This immaculate home features;

- Generous open plan living & dining with floorboards throughout and plenty of natural light
- Stylish kitchen with stainless steel appliances, gas cooking, dishwasher & plenty of cupboard space
- Master bedroom with built in robes
- Well-sized second bedroom
- Modern bathroom with shower over bath
- Private hide-away laundry
- Secure building with lift access