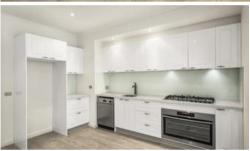

- Generous open plan living & dining with floorboards throughout and plenty of natural light
- Stylish kitchen with stainless steel appliances, gas cooking, dishwasher & plenty of cupboard space
- Master bedroom with built in robes
- Well-sized second bedroom
- Modern bathroom with shower over bath
- Private hide-away laundry
- Secure building with lift access