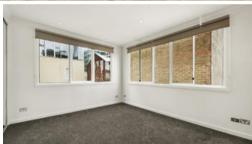

- Generous open plan living & dining with floorboards throughout and plenty of natural light
- Stylish kitchen with stainless steel appliances, gas cooking, dishwasher & plenty of cupboard space
- Master bedroom with built in robes
- Well-sized second bedroom
- Modern bathroom with shower over bath
- Private hide-away laundry
- Secure building with lift access