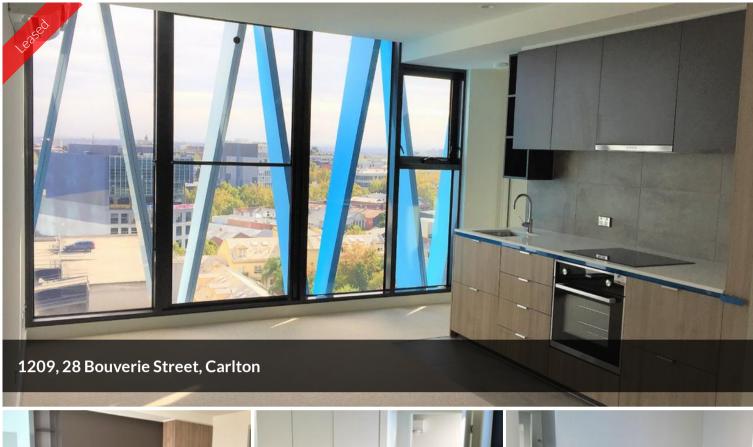

## AS NEW & UNFURNISHED - MELB CBD FRINGE

Bouverie Street is the latest precinct for modern residential apartments. Excellent location on fringe of Melbourne CBD, short stroll to Queen Victoria Market, Melbourne baths, CBD shopping and dining, universities and easy access to public transportation.

Featuring:

- Two bedrooms (with built in robes)
- Open plan living & dining
- Kitchen with stainless steel appliances and storage
- Two contemporary bathrooms
- Separate private laundry

Car space available at extra \$200 per month