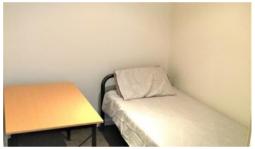

## CENTRAL CBD 2 BFD 1 BATH

Newly Furnished - move straight in!

Featuring two separate bedrooms with open plan living/dining and a modern bathroom. Furniture includes dining table and chairs, sofa, double bed, single bed, coffee table, and appliances include TV, bar fridge and microwave.