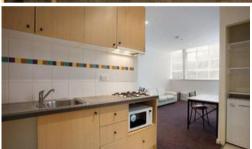

## CENTRAL CBD 2 BFD 1 BATH

Newly Furnished - move straight in!

Featuring two separate bedrooms with open plan living/dining and a modern bathroom. Furniture includes dining table and chairs, sofa, double bed, single bed, coffee table, and appliances include TV, bar fridge and microwave.