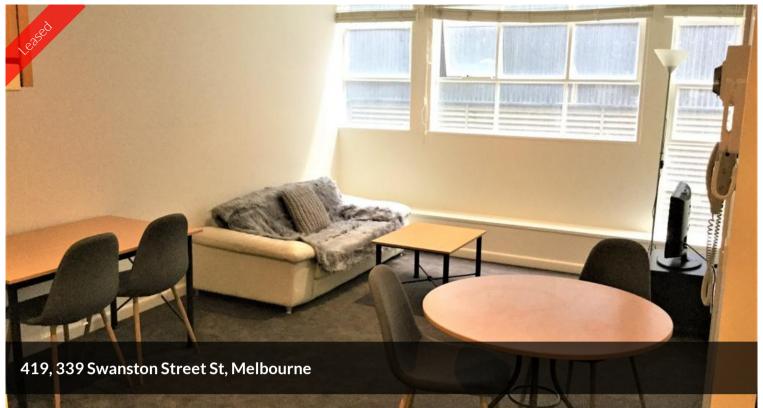

## CENTRAL CBD 2 BFD 1 BATH

Newly Furnished - move straight in!

Featuring two separate bedrooms with open plan living/dining and a modern bathroom. Furniture includes dining table and chairs, sofa, double bed, single bed, coffee table, and appliances include TV, bar fridge and microwave.

Excellent location next to Melbourne Central boasting convenience of city living right at your doorstep. Only few minutes walk to RMIT or a short tram ride to Melbourne University with tram line in front.