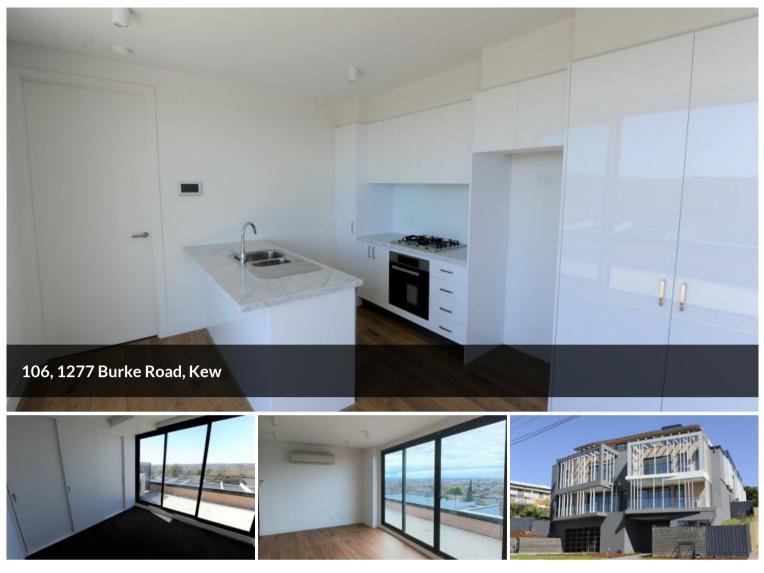

Every surface, every fixture and fitting, every space - Lavaliere is a study in holistic design. Each room has been designed to deliver seamless living experiences, and together the materials and design decisions create an atmosphere befitting a luxury home in one of Melbourne's premier suburbs.