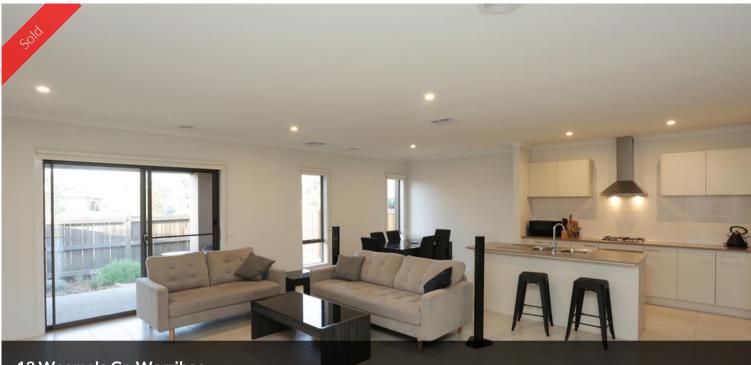

## AS NEW TOWNHOUSE

Offering modern living in the quiet surrounds of Werribee. Close proximity to local schools, shops and parkland.

Featuring:

- Spacious living and dining areas
- Full size family kitchen with stainless steel appliances, island bench and ample storage space
- Master bedroom with full ensuite, separate toilet room, and large walk in robe
- Additional three spacious bedrooms all with walk in robes
- Modern central bathroom with separate toilet room
- Additional powder room downstairs
- Bonus upstairs family retreat
- Low maintenance gardens
- Double lock up garage