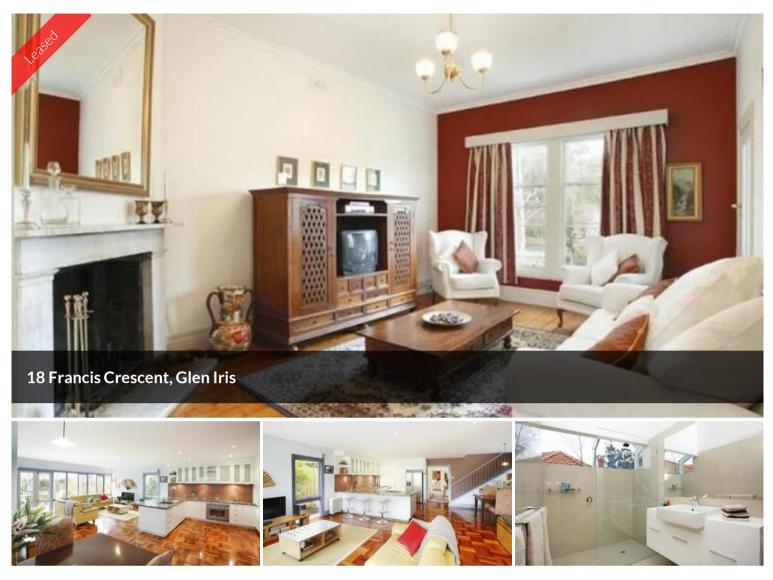

## FOUR BEDROOM CALIFORNIAN

Conveying charm and personality, this warmly welcoming four bedroom Californian complements its inviting character with stylish modern spaces which have been sympathetically added to ensure total family comfort. Double leadlight doors introduce bright formal sitting room with marble OFP, sunny separate study and generous open-plan living/entertaining including unique kitchen and access to appealing gardens featuring an 90 year old olive tree that reflects the area's original agricultural application. Two downstairs, two more in an upstairs zone accommodate in style, main bedroom enjoys en-suite. Garage/home office. Close to parkland, bike paths and Darling station.