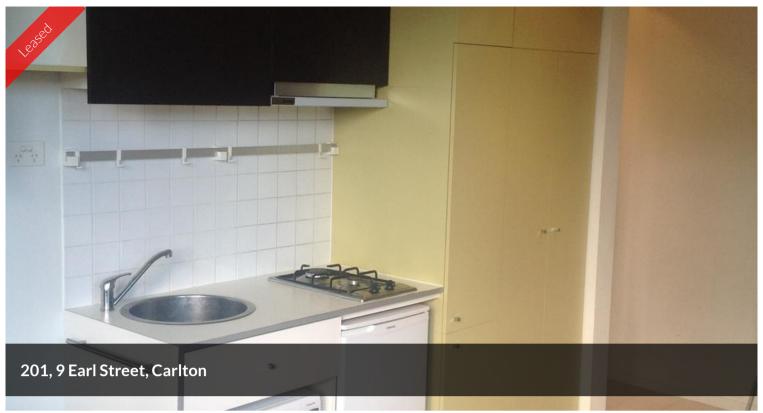

## FRESH & BRIGHT STUDIO APARTMENT

Fully Furnished - Move Straight In!

Gas & water usage included in rental.

This modern student studio apartment contains ensuite bathroom, kitchenette with Blanco stainless steel gas cooking, and good storage. This particular apartment also comes with bonus air conditioning and balcony.